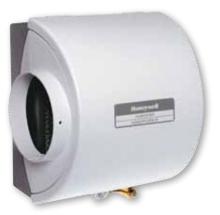

# By-Pass Flow Through Humidifier HE220A

## By-Pass Flow Through Humidifier HE220A

#### **KEY FEATURES**

- Up to 12 gallons per day; for homes from 1,500 to 3,000 sq ft.
- Utilizes home's HVAC system for humidity distribution
- Easy mounting on either warm air supply or return air duct of any forced-air furnace
- Less maintenance and cleaning than portable units.
- Replenishes moisture throughout the home to make it more comfortable
- Protects wood floors and furnishings from drying and cracking.
- Reduces static electricity
- Saves money and energy because the improved humidity makes for a more comfortable home, the thermostat can be turned down

a few degrees

- Easily installed directly to HVAC system for whole-house humidification
- Easy-to-use humidity control included.
- PerfectFLO® water distribution tray optimizes efficiency and water usage
- Installation Kit included in Canadian model
  - Required for new installation